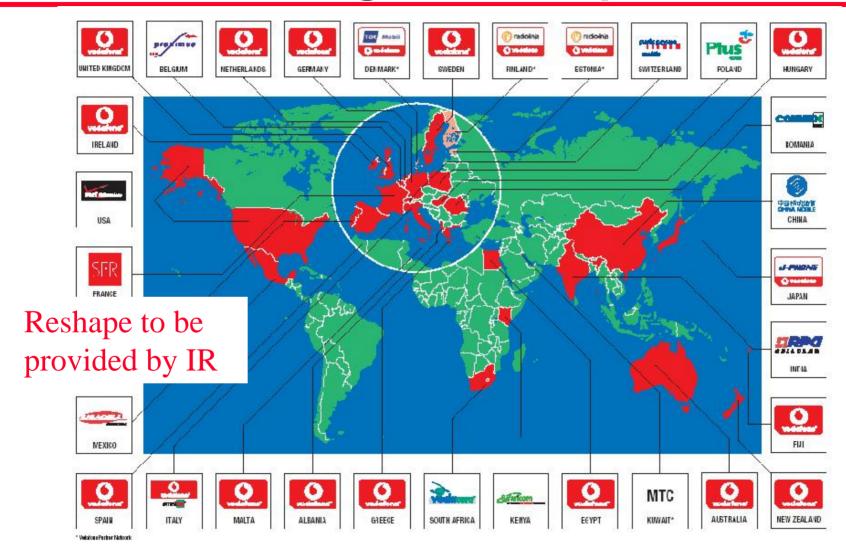

# Vodafone's global footprint

# Global services for global customers

- Access to over 280m customers worldwide
- Financial strength enables intensive investment in new global services
- Data traffic expected to generate 20% of revenue by 2004