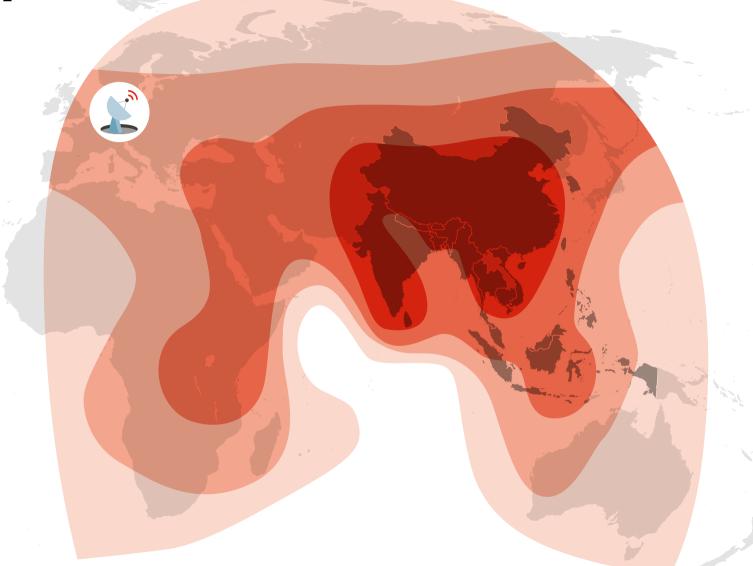

# The most attractive orbital position for satellite pay-TV in CEE

- 2+ m DTH pay-TV household
- 10+ m dishes pointed to 16°E in CEE
- Hosts pay-TV platforms from 10 countries

Bridging Europe with Asia

Apstar-7

at 76.5°E C-band coverage map