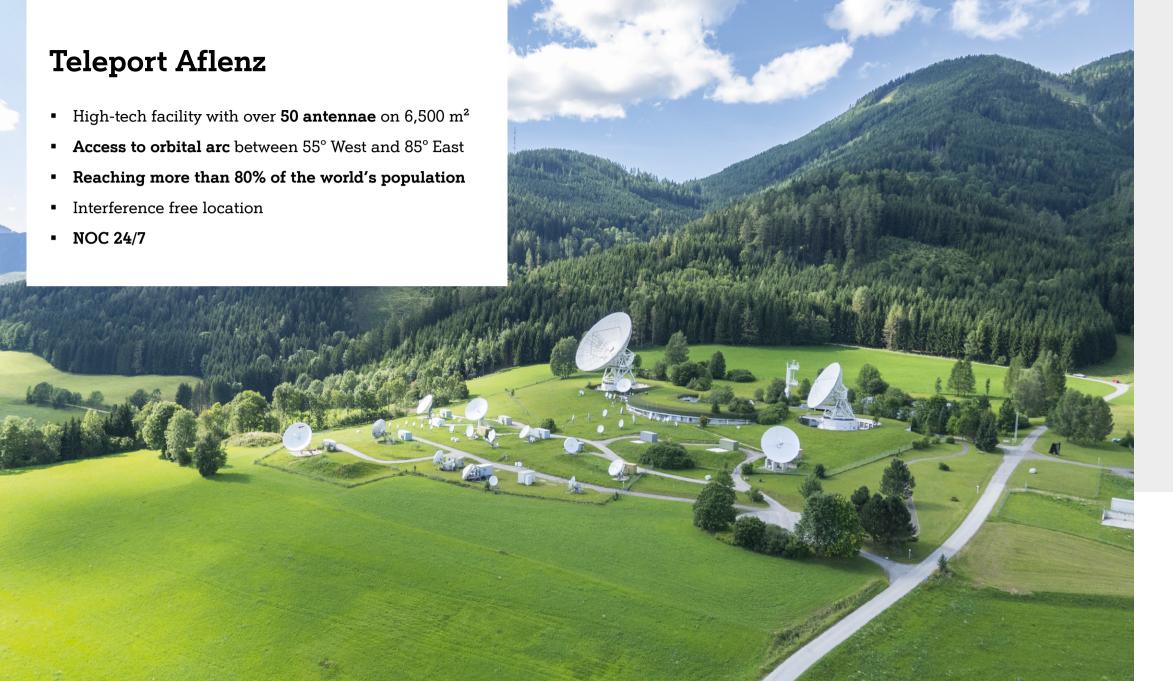

### **Teleport Services**

- 40+ years of experience
- KA-, KU-, DBS-, BSS-, C- band antennae up to 32 m of dish size
- In-orbit-testing, earth-station verification and assistance
- Uplink and turnaround services
- IP network services
- Antennae and earth station equipment collocation
- Occasional use
- Telemetry, tracking and control