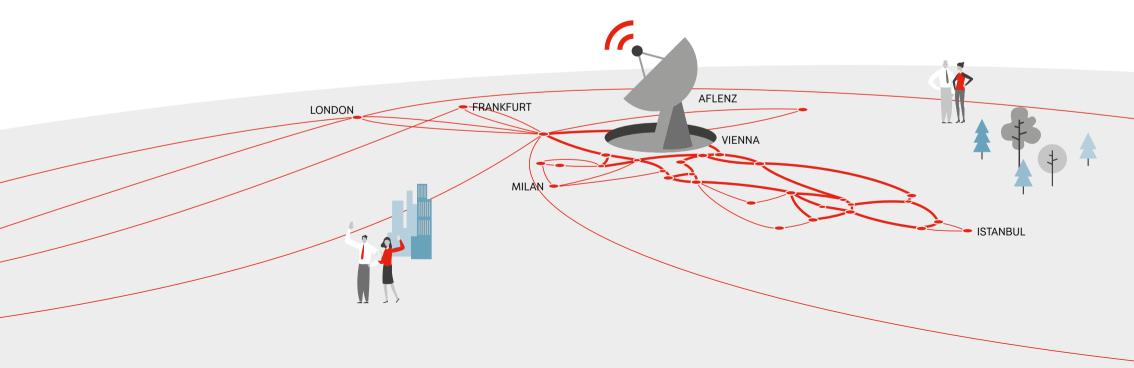

### **Teleport Services**

- 40+ years of experience
- KA-, KU-, DBS-, BSS-, C- band antennae up to 32 m of dish size
- In-orbit-testing, earth-station verification and assistance
- Uplink and turnaround services
- IP network services
- Antennae and earth station equipment collocation
- Occasional use
- Telemetry, tracking and control

Our Partners

verification, in-orbit-testing

Uplink services of IP data

Data transport and redundant uplink for meteorological data

and uplink services

Uplink services BSS-, Ku-band